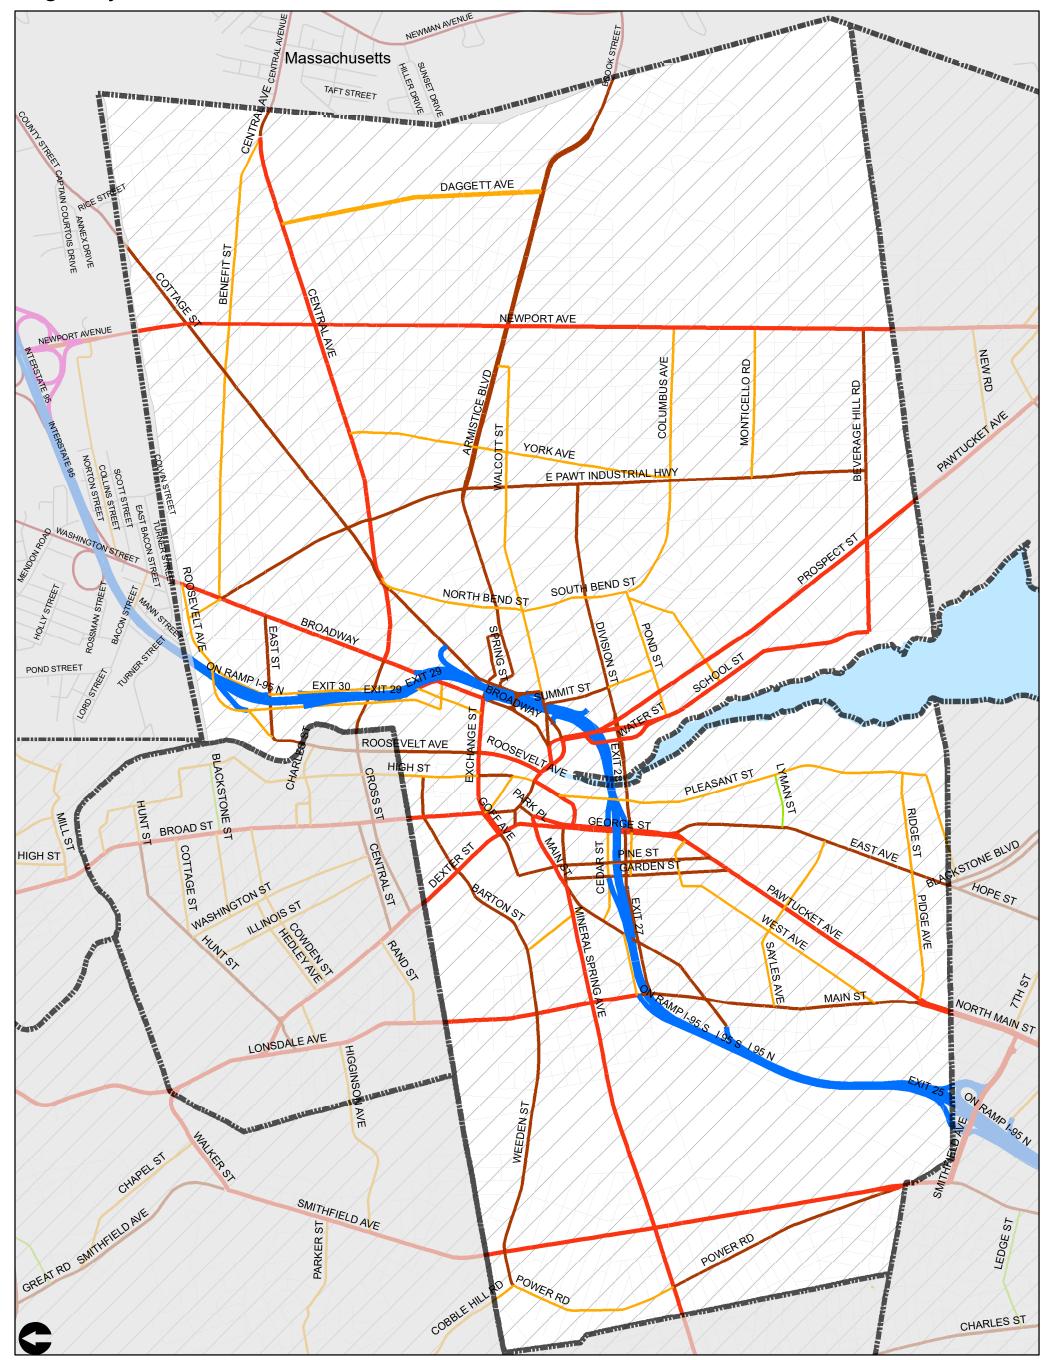

## **State of Rhode Island** Highway Functional Classification

## **City of Pawtucket**

Date: 3/8/2019

## Legend

| Interstate |
|------------|
|------------|

2013 Transportation Urban Area Boundary

Freeway
Principal Arterial

- Minor Arterial
- Major Collector

Minor Collector

Local

This map is not the product of a Professional Land Survey. It was created by RI Statewide Planning Program for general reference, informational, planning and guidance use, and is not a legally authoritative source as to location of natural or manmade features. Proper interpretation of this map may require the assistance of appropriate professional services. RI Statewide Planning Program makes no warranty, express or implied, related to the spatial accuracy, reliability, completeness, or currentness of this map.